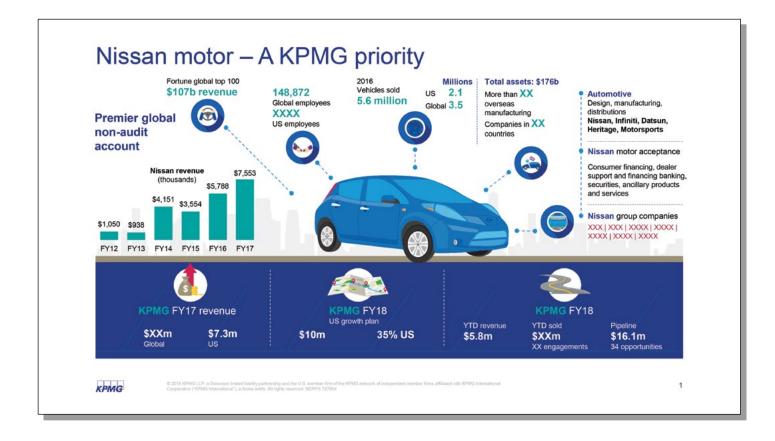

## KPMG RELATIONSHIPS

Nissan motor

#### widescreen presentation

starting from an emailed list of statistics, this piece was a 24-hour turn that needed to have high graphics impact with pending data