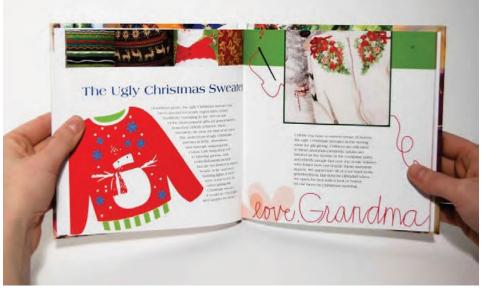

#### 7X7 BOOK

inspired by "decorative knitting," I was challenged to write a book – and the results were laughable.