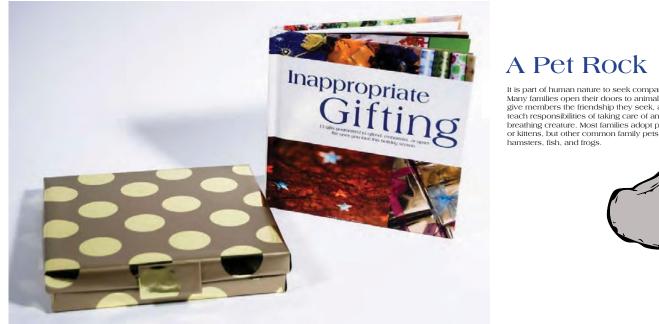

## INNAPROPRIATE GIFTING

It is part of human nature to seek companionship. Many families open their doors to animals, as they give members the friendship they seek, as well as teach responsibilities of taking care of another living, breathing creature. Most families adopt puppies or kittens, but other common family pets include hamsters, fish, and frogs.

#### 7X7 BOOK

inspired by "decorative knitting," I was challenged to write a book – and the results were laughable.