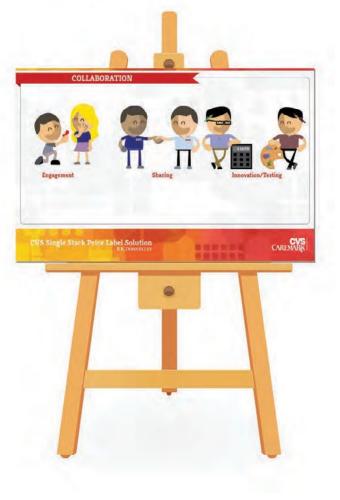

# $$\mathbf{C} \ \mathbf{V} \ \mathbf{S}$$ single stack price label solution

#### PRESENTATION BOARDS

large format boards for a guided walking tour of the facility that prints labels for clients