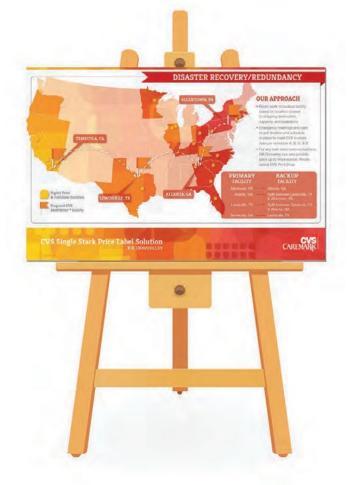

# $$\mathbf{C} \ \mathbf{V} \ \mathbf{S}$$ single stack price label solution

#### PRESENTATION BOARDS

large format boards for a guided walking tour of the facility that prints labels for clients