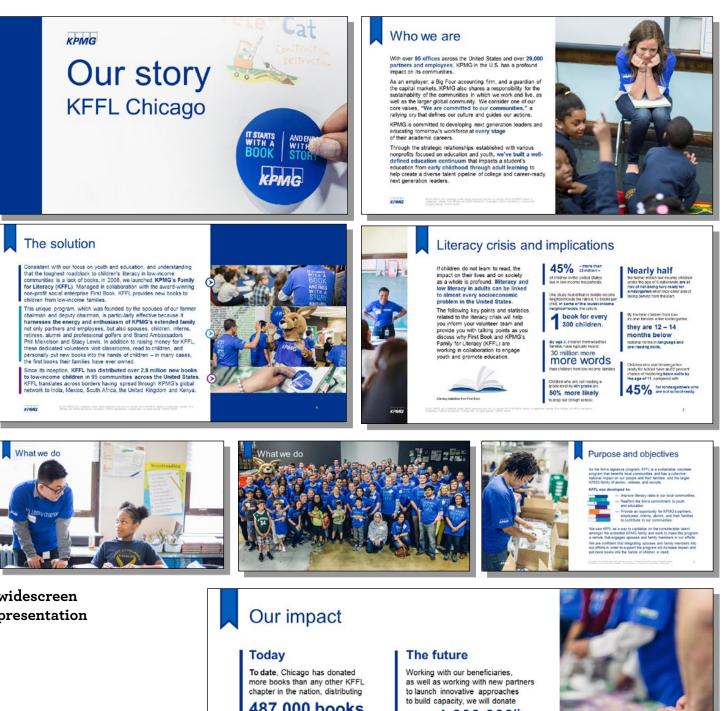

## KPMG FAMILY FOR LITERACY (KFFL) internal document

widescreen presentation

> 487,000 books our 1,000,000<sup>th</sup> through YTD 2018. book in 2020.

KPMG