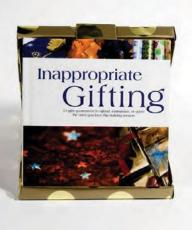

## INNAPROPRIATE GIFTING

It is part of human nature to seek companionship. Many families open their doors to animals, as they give members the friendship they seek, as well as teach responsibilities of taking care of another living, breathing creature. Most families adopt puppies or kittens, but other common family pets include hamsters, fish, and frogs.

#### 7X7 BOOK

inspired by "decorative knitting," I was challenged to write a book – and the results were laughable.